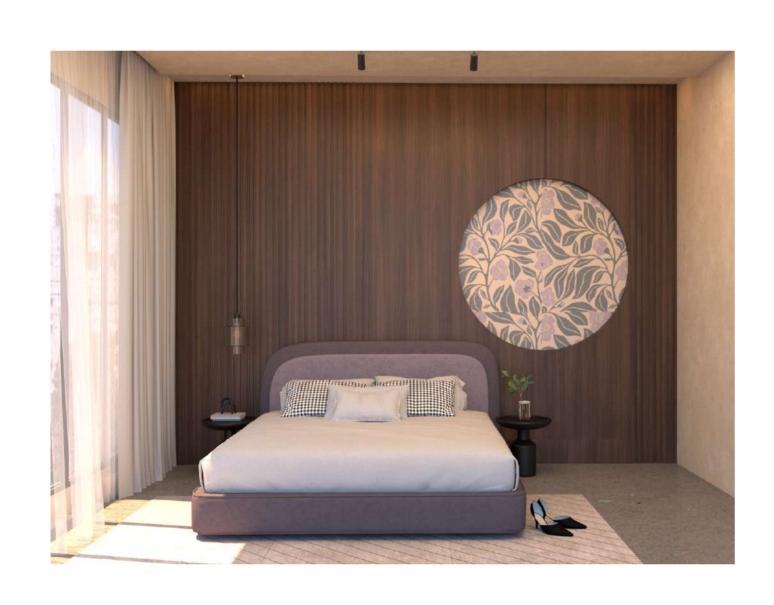

Project Type - Residential Status - Ongoing Location - Raipur (C.G.)

This bedroom combines modern warmth with artisanal elegance. A rich wood-paneled wall sets a cozy tone, highlighted by a hand-painted circular mural that brings local artistry into focus. The mauve low-profile bed and layered, neutral bedding create a serene, grounded feel, while minimalist pendant lights and natural light from large windows add to the airy, tranquil ambiance. The space feels both sophisticated and inviting, blending contemporary style with a unique, handcrafted touch.