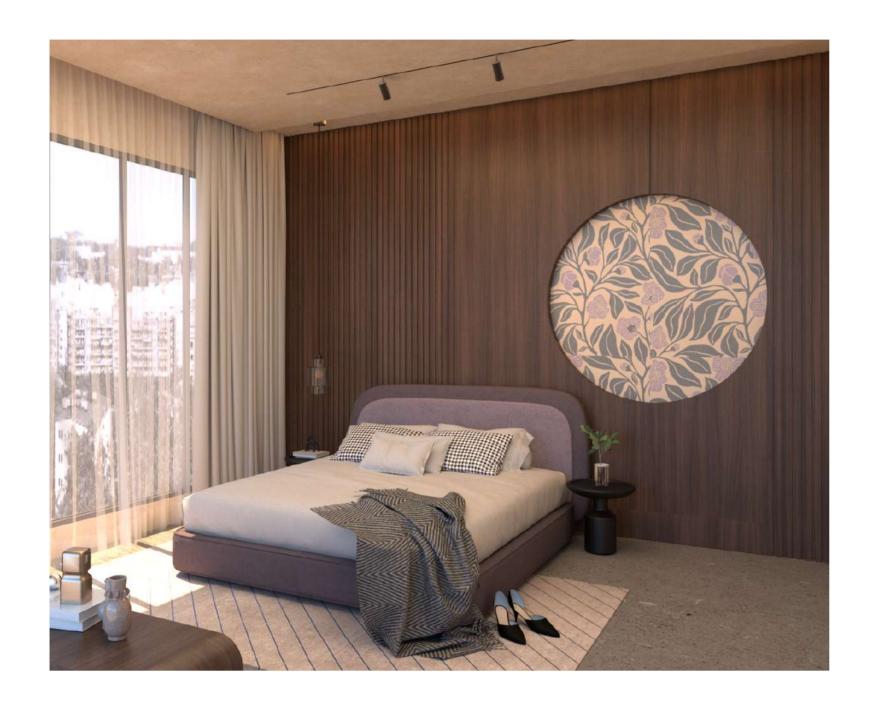

Project Type - Residential Status - Ongoing Location - Raipur (C.G.)

This bedroom combines modern warmth with artisanal elegance. A rich wood-paneled wall sets a cozy tone, highlighted by a hand-painted circular mural that brings local artistry into focus. The mauve low-profile bed and layered, neutral bedding create a serene, grounded feel, while minimalist pendant lights and natural light from large windows add to the airy, tranquil ambiance. The space feels both sophisticated and inviting, blending contemporary style with a unique, handcrafted touch.