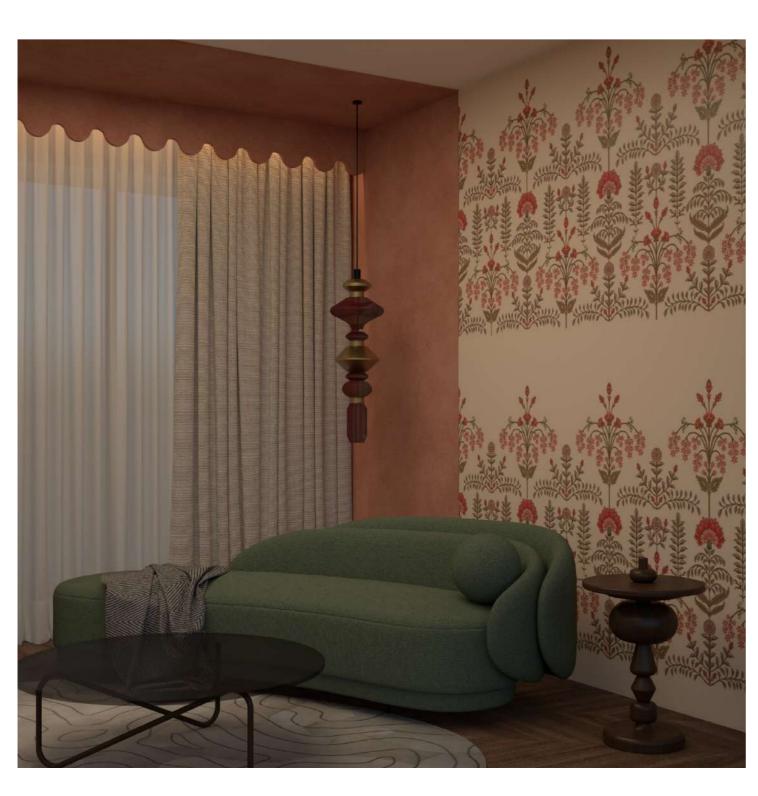

This living and dining area captures an artistic, eclectic vibe with a warm color palette and bold, sculptural forms, creating an inviting environment that feels both curated and personal. The dining area is anchored by a bold blue pedestal table, complemented by a two-toned wall with a scalloped accent and an earthy, abstract painting that adds cultural depth. The arched doorway and rounded furniture bring softness, while sculptural lighting fixtures and layered sconces create a warm, ambient glow. A patterned rug and rich wooden flooring add subtle texture, seamlessly tying the elements together. The wallpaper behind the sofa, adorned with traditional Indian motifs, introduces an authentic, cultural charm that enhances the room's character. Overall, the design balances sophistication with a playful, handcrafted touch, making it a space that's both stylish and welcoming.