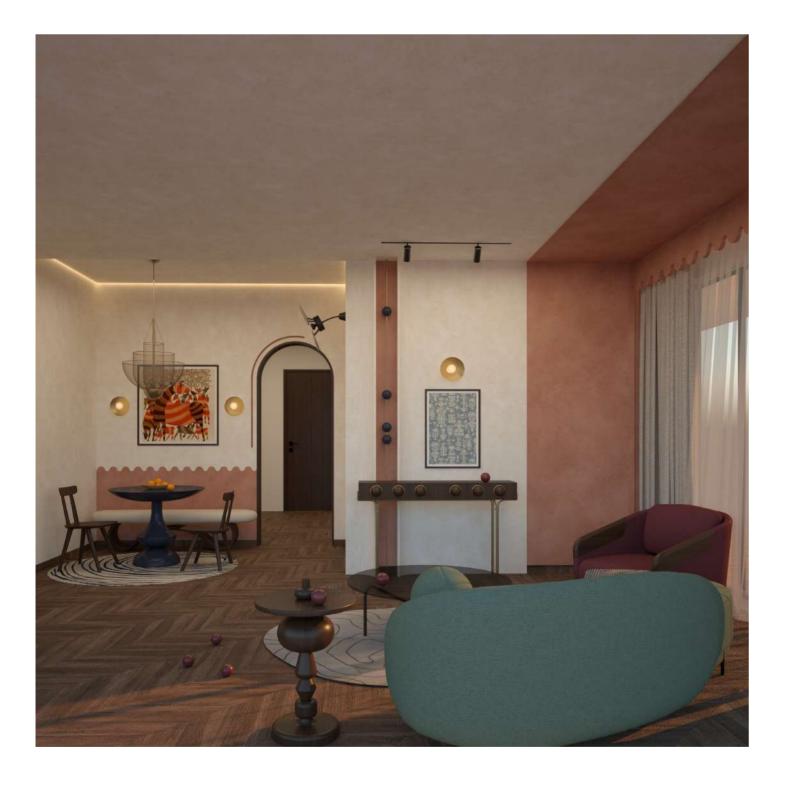

This living and dining area captures an artistic, eclectic vibe with a warm color palette and bold, sculptural forms, creating an inviting environment that feels both curated and personal. The dining area is anchored by a bold blue pedestal table, complemented by a two-toned wall with a scalloped accent and an earthy, abstract painting that adds cultural depth. The arched doorway and rounded furniture bring softness, while sculptural lighting fixtures and layered sconces create a warm, ambient glow. A patterned rug and rich wooden flooring add subtle texture, seamlessly tying the elements together. The wallpaper behind the sofa, adorned with traditional Indian motifs, introduces an authentic, cultural charm that enhances the room's character. Overall, the design balances sophistication with a playful, handcrafted touch, making it a space that's both stylish and welcoming.