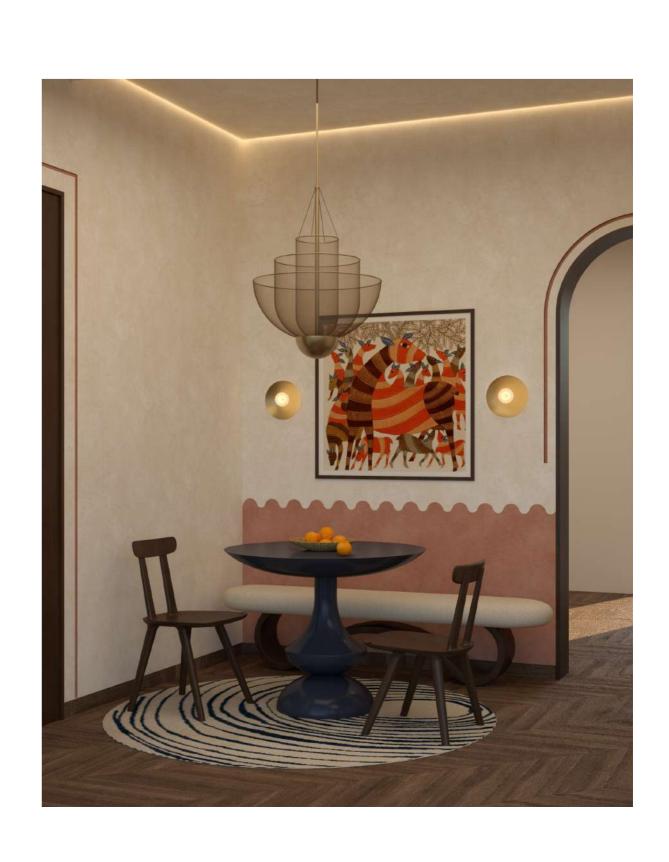

This living and dining area captures an artistic, eclectic vibe with a warm color palette and bold, sculptural forms, creating an inviting environment that feels both curated and personal. The dining area is anchored by a bold blue pedestal table, complemented by a two-toned wall with a scalloped accent and an earthy, abstract painting that adds cultural depth. The arched doorway and rounded furniture bring softness, while sculptural lighting fixtures and layered sconces create a warm, ambient glow. A patterned rug and rich wooden flooring add subtle texture, seamlessly tying the elements together. The wallpaper behind the sofa, adorned with traditional Indian motifs, introduces an authentic, cultural charm that enhances the room's character. Overall, the design balances sophistication with a playful, handcrafted touch, making it a space that's both stylish and welcoming.