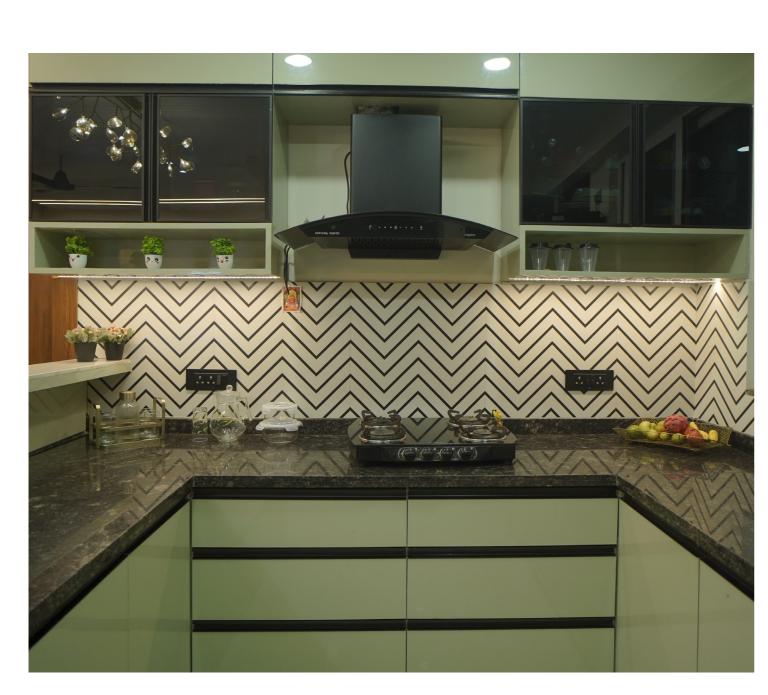

This home extends its elegant aesthetic into unique spaces for every need. The kids' bedroom is a delightful mix of white and blue, creating a fresh and playful atmosphere perfect for creativity and relaxation. Meanwhile, the kitchen showcases a striking green and black palette, blending boldness with sophistication. Sleek cabinetry and smart design choices make it both functional and stylish, fitting seamlessly with the home's modern, cohesive look. Each space is tailored to its purpose, enhancing both comfort and visual appeal.