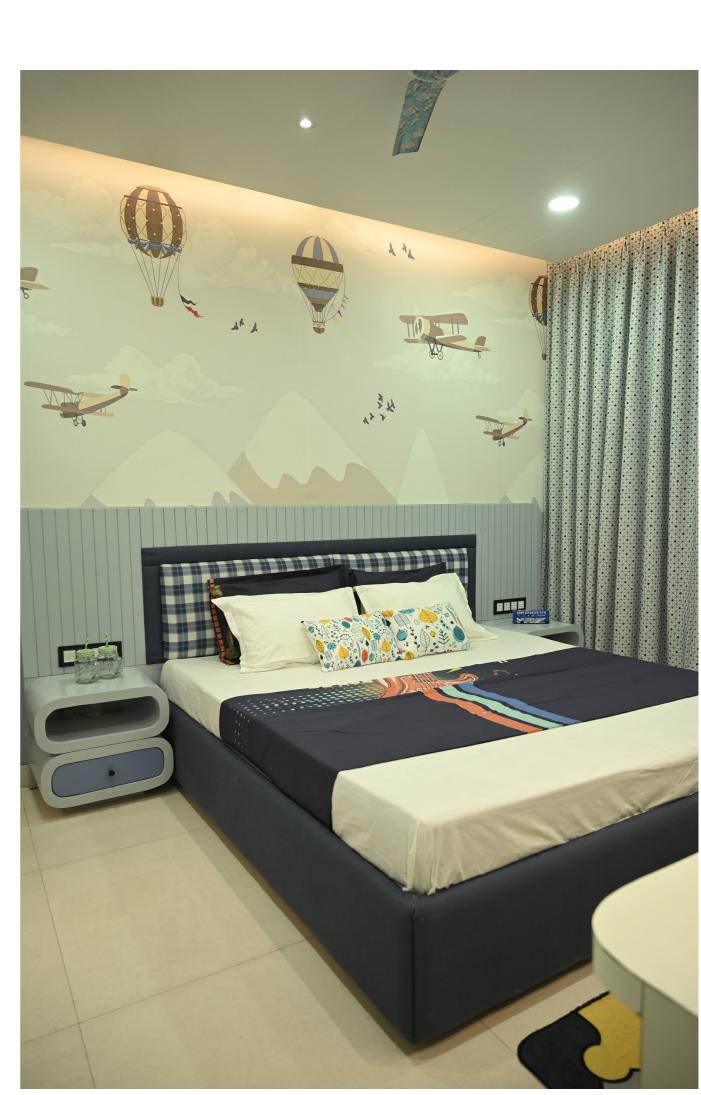

This home extends its elegant aesthetic into unique spaces for every need. The kids' bedroom is a delightful mix of white and blue, creating a fresh and playful atmosphere perfect for creativity and relaxation. Meanwhile, the kitchen showcases a striking green and black palette, blending boldness with sophistication. Sleek cabinetry and smart design choices make it both functional and stylish, fitting seamlessly with the home's modern, cohesive look. Each space is tailored to its purpose, enhancing both comfort and visual appeal.