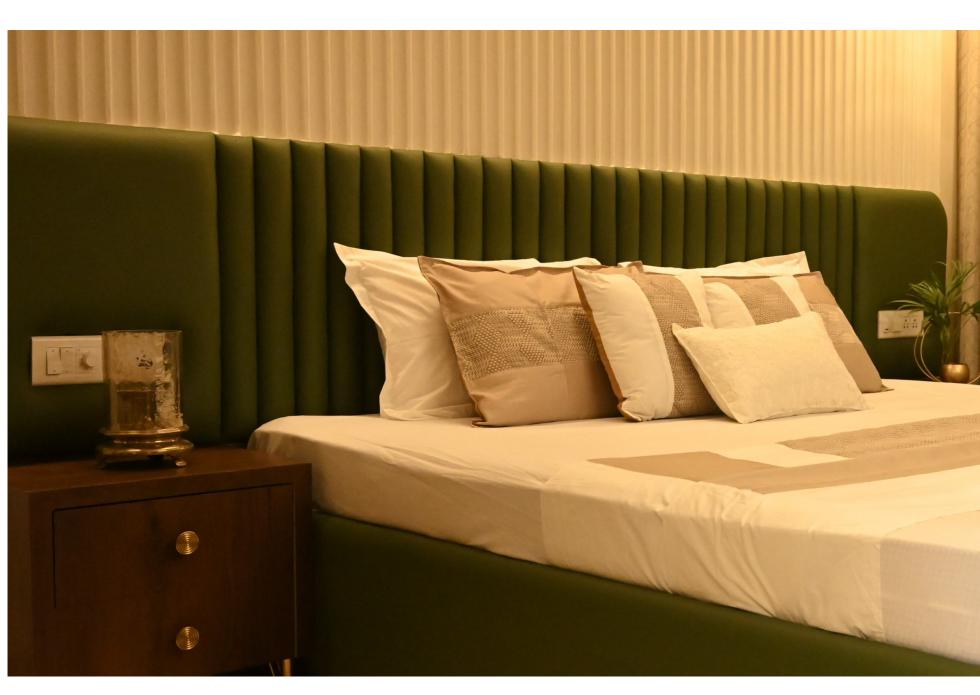

Project Type - Residential Status - Completed (2023) Duratuin - 6 months Location - Raipur (C.G.)

This interiors of this house captures the essence of minimalist modern design, focusing on clean lines, open spaces, and thoughtful details that elevate simplicity into elegance. The palette is warm and inviting, with soft neutrals complemented by rich wood accents that add depth and sophistication. Each element is carefully selected to maintain a sense of harmony, allowing the space to feel uncluttered yet complete. Ambient and natural lighting highlight subtle textures in fabrics and finishes, creating a balanced interplay between light and shadow. The bedroom features a plush, muted green headboard and calming ambient lighting, while the living area's sleek wood-paneling and contrasting turquoise console add a contemporary touch. In the dining area, a marble-top table and gold-accented chairs against a geometric wood-paneled wall introduce a touch of luxury. This interior seamlessly combines comfort with style, offering a serene, airy space ideal for modern living.