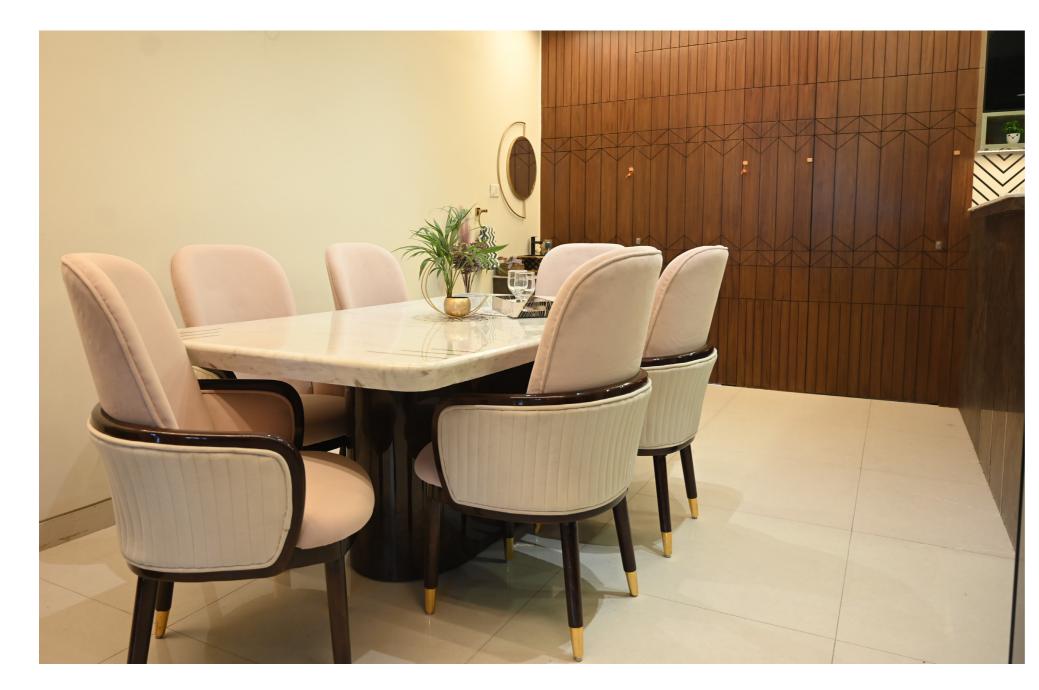

Project Type - Residential Status - Completed (2023) Duratuin - 6 months Location - Raipur (C.G.)

This interiors of this house captures the essence of minimalist modern design, focusing on clean lines, open spaces, and thoughtful details that elevate simplicity into elegance. The palette is warm and inviting, with soft neutrals complemented by rich wood accents that add depth and sophistication. Each element is carefully selected to maintain a sense of harmony, allowing the space to feel uncluttered yet complete. Ambient and natural lighting highlight subtle textures in fabrics and finishes, creating a balanced interplay between light and shadow. The bedroom features a plush, muted green headboard and calming ambient lighting, while the living area's sleek wood-paneling and contrasting turquoise console add a contemporary touch. In the dining area, a marble-top table and gold-accented chairs against a geometric wood-paneled wall introduce a touch of luxury. This interior seamlessly combines comfort with style, offering a serene, airy space ideal for modern living.