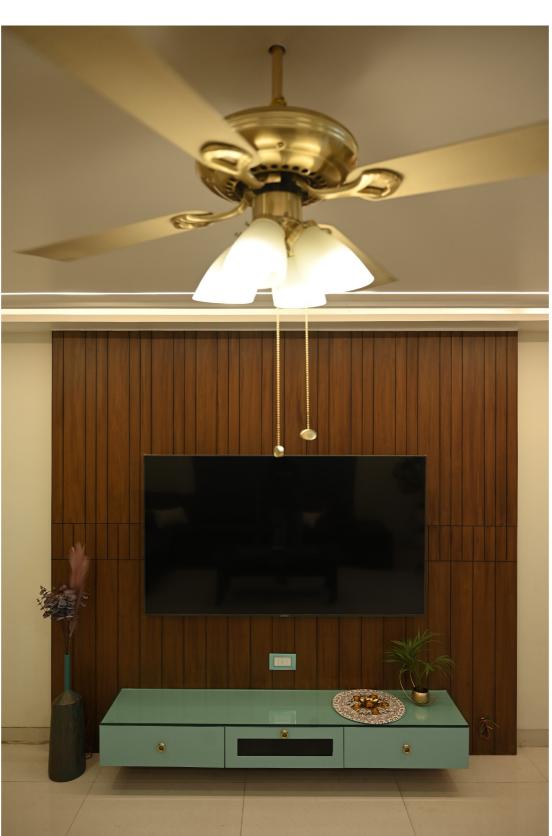

Project Type - Residential Status - Completed (2023) Duratuin - 6 months Location - Raipur (C.G.)

This interiors of this house captures the essence of minimalist modern design, focusing on clean lines, open spaces, and thoughtful details that elevate simplicity into elegance. The palette is warm and inviting, with soft neutrals complemented by rich wood accents that add depth and sophistication. Each element is carefully selected to maintain a sense of harmony, allowing the space to feel uncluttered yet complete. Ambient and natural lighting highlight subtle textures in fabrics and finishes, creating a balanced interplay between light and shadow. The bedroom features a plush, muted green headboard and calming ambient lighting, while the living area's sleek wood-paneling and contrasting turquoise console add a contemporary touch. In the dining area, a marble-top table and gold-accented chairs against a geometric wood-paneled wall introduce a touch of luxury. This interior seamlessly combines comfort with style, offering a serene, airy space ideal for modern living.