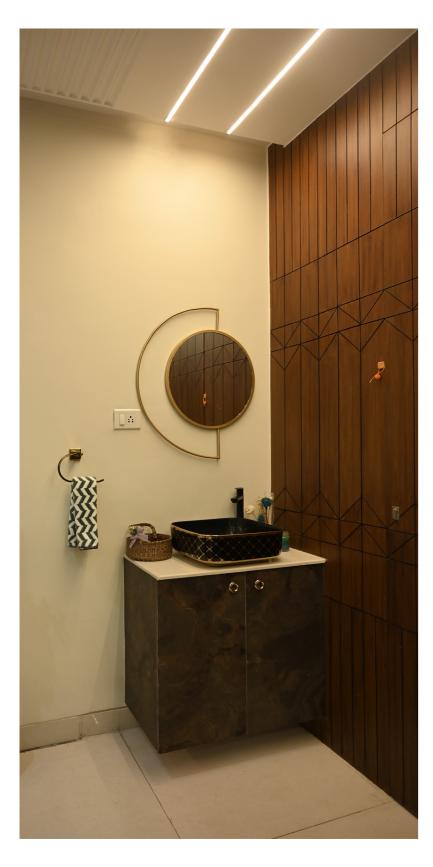

Project Type - Residential Status - Completed (2023) Duratuin - 6 months Location - Raipur (C.G.)

This interiors of this house captures the essence of minimalist modern design, focusing on clean lines, open spaces, and thoughtful details that elevate simplicity into elegance. The palette is warm and inviting, with soft neutrals complemented by rich wood accents that add depth and sophistication. Each element is carefully selected to maintain a sense of harmony, allowing the space to feel uncluttered yet complete. Ambient and natural lighting highlight subtle textures in fabrics and finishes, creating a balanced interplay between light and shadow. The bedroom features a plush, muted green headboard and calming ambient lighting, while the living area's sleek wood-paneling and contrasting turquoise console add a contemporary touch. In the dining area, a marble-top table and gold-accented chairs against a geometric wood-paneled wall introduce a touch of luxury. This interior seamlessly combines comfort with style, offering a serene, airy space ideal for modern living.