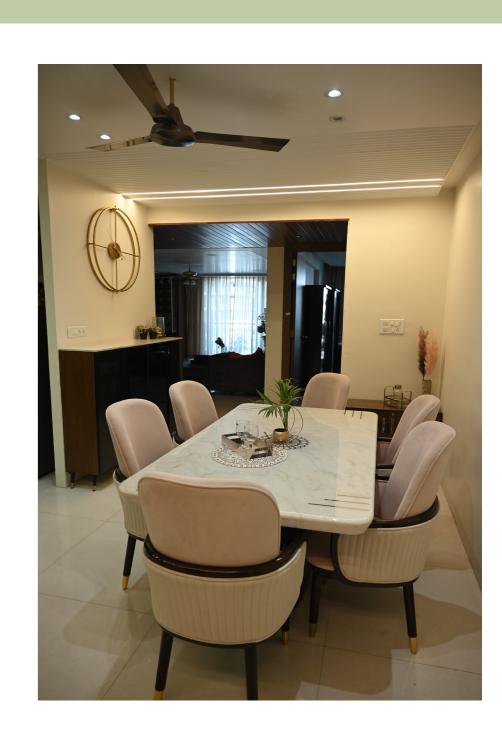

Project Type - Residential Status - Completed (2023) Duratuin - 6 months Location - Raipur (C.G.)

This interiors of this house captures the essence of minimalist modern design, focusing on clean lines, open spaces, and thoughtful details that elevate simplicity into elegance. The palette is warm and inviting, with soft neutrals complemented by rich wood accents that add depth and sophistication. Each element is carefully selected to maintain a sense of harmony, allowing the space to feel uncluttered yet complete. Ambient and natural lighting highlight subtle textures in fabrics and finishes, creating a balanced interplay between light and shadow. The bedroom features a plush, muted green headboard and calming ambient lighting, while the living area's sleek wood-paneling and contrasting turquoise console add a contemporary touch. In the dining area, a marble-top table and gold-accented chairs against a geometric wood-paneled wall introduce a touch of luxury. This interior seamlessly combines comfort with style, offering a serene, airy space ideal for modern living.