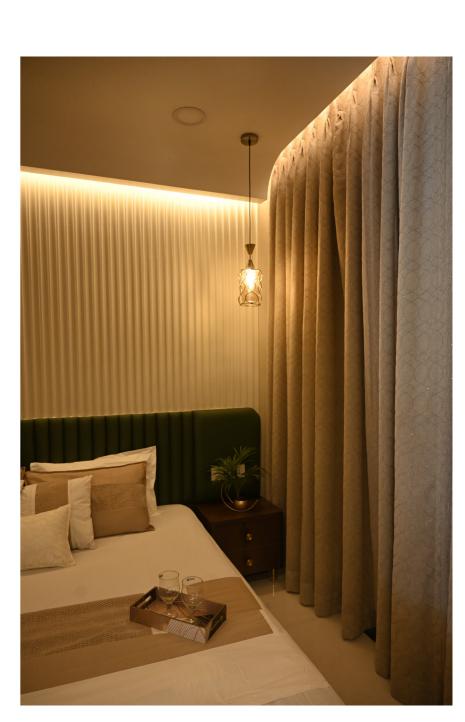

Project Type - Residential Status - Completed (2023) Duratuin - 6 months Location - Raipur (C.G.)

This interiors of this house captures the essence of minimalist modern design, focusing on clean lines, open spaces, and thoughtful details that elevate simplicity into elegance. The palette is warm and inviting, with soft neutrals complemented by rich wood accents that add depth and sophistication. Each element is carefully selected to maintain a sense of harmony, allowing the space to feel uncluttered yet complete. Ambient and natural lighting highlight subtle textures in fabrics and finishes, creating a balanced interplay between light and shadow. The bedroom features a plush, muted green headboard and calming ambient lighting, while the living area's sleek wood-paneling and contrasting turquoise console add a contemporary touch. In the dining area, a marble-top table and gold-accented chairs against a geometric wood-paneled wall introduce a touch of luxury. This interior seamlessly combines comfort with style, offering a serene, airy space ideal for modern living.