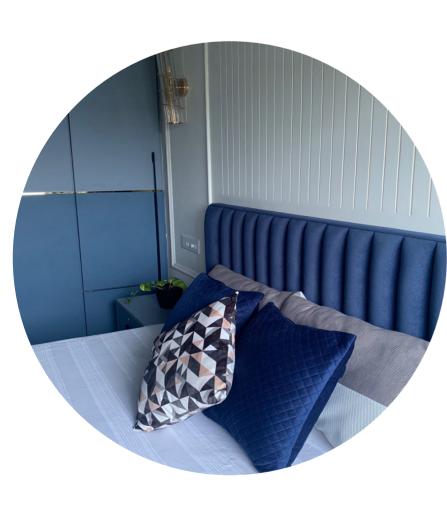

## PARENT'S BEDROOM

Designed as a serene retreat for parents, this minimalist bedroom combines a sophisticated grey and white backdrop with striking pops of blue for an elegant yet refreshing atmosphere. The carefully selected color palette brings warmth and depth, while simple, clean lines emphasize verticality, enhancing the sense of height and openness in the room. A small planter adds a touch of nature, balancing the structured simplicity with a hint of organic vibrance. Thoughtfully curated decor and restrained textures create a harmonious, tranquil setting that invites relaxation. Subtle lighting highlights key areas, and the uncluttered layout offers a soothing escape-perfect for rest, rejuvenation, and reflection.