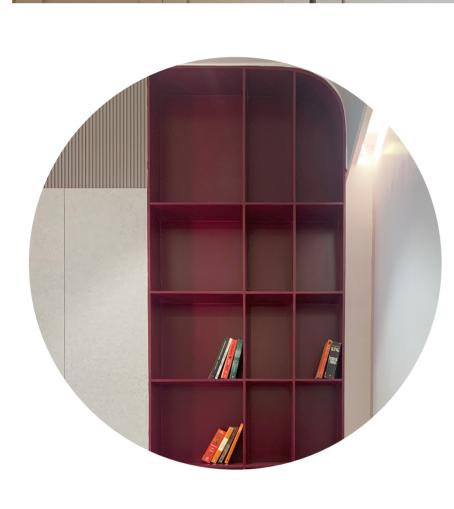

## **MASTER BEDROOM**

This Master bedroom exudes warmth and sophistication with a palette of soft, warm greys complemented by rich burgundy accents in the fabrics, custom bookshelf and even the wardrobe handles. The curved ceiling adds a graceful architectural touch, enhancing the room's sense of openness and creating a dynamic focal point. The subtle interplay of textures and colors brings depth to the design, while ample space around the bed encourages flow and relaxation. Every detail is thoughtfully curated to create a harmonious, welcoming retreat that balances elegance with comfort, making it an ideal sanctuary for rest and rejuvenation.