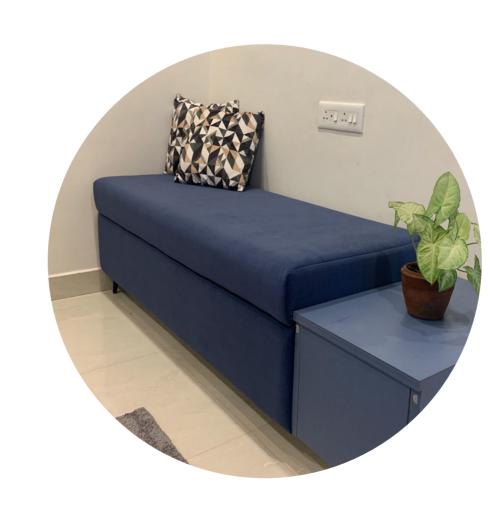

## PARENT'S BEDROOM

Designed as a serene retreat for parents, this minimalist bedroom combines a sophisticated grey and white backdrop with striking pops of blue for an elegant yet refreshing atmosphere. The carefully selected color palette brings warmth and depth, while simple, clean lines emphasize verticality, enhancing the sense of height and openness in the room. A small planter adds a touch of nature, balancing the structured simplicity with a hint of organic vibrance. Thoughtfully curated decor and restrained textures create a harmonious, tranquil setting that invites relaxation. Subtle lighting highlights key areas, and the uncluttered layout offers a soothing escape-perfect for rest, rejuvenation, and reflection.