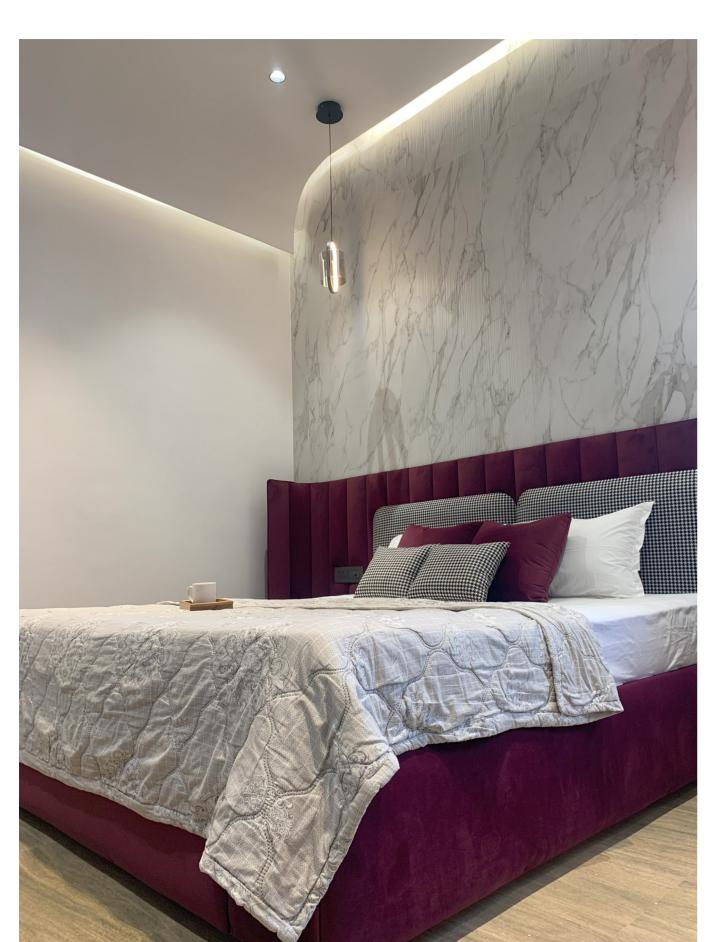

## **MASTER BEDROOM**

This Master bedroom exudes warmth and sophistication with a palette of soft, warm greys complemented by rich burgundy accents in the fabrics, custom bookshelf and even the wardrobe handles. The curved ceiling adds a graceful architectural touch, enhancing the room's sense of openness and creating a dynamic focal point. The subtle interplay of textures and colors brings depth to the design, while ample space around the bed encourages flow and relaxation. Every detail is thoughtfully curated to create a harmonious, welcoming retreat that balances elegance with comfort, making it an ideal sanctuary for rest and rejuvenation.