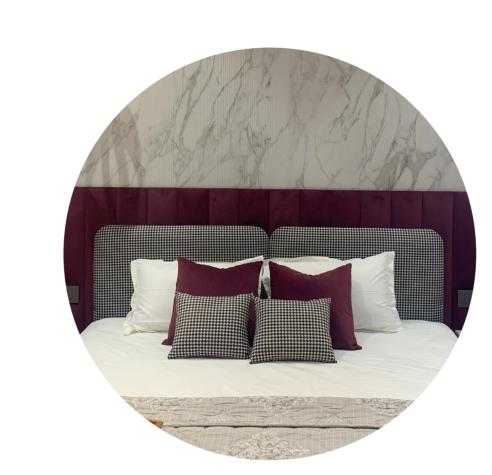

## **MASTER BEDROOM**

This Master bedroom exudes warmth and sophistication with a palette of soft, warm greys complemented by rich burgundy accents in the fabrics, custom bookshelf and even the wardrobe handles. The curved ceiling adds a graceful architectural touch, enhancing the room's sense of openness and creating a dynamic focal point. The subtle interplay of textures and colors brings depth to the design, while ample space around the bed encourages flow and relaxation. Every detail is thoughtfully curated to create a harmonious, welcoming retreat that balances elegance with comfort, making it an ideal sanctuary for rest and rejuvenation.