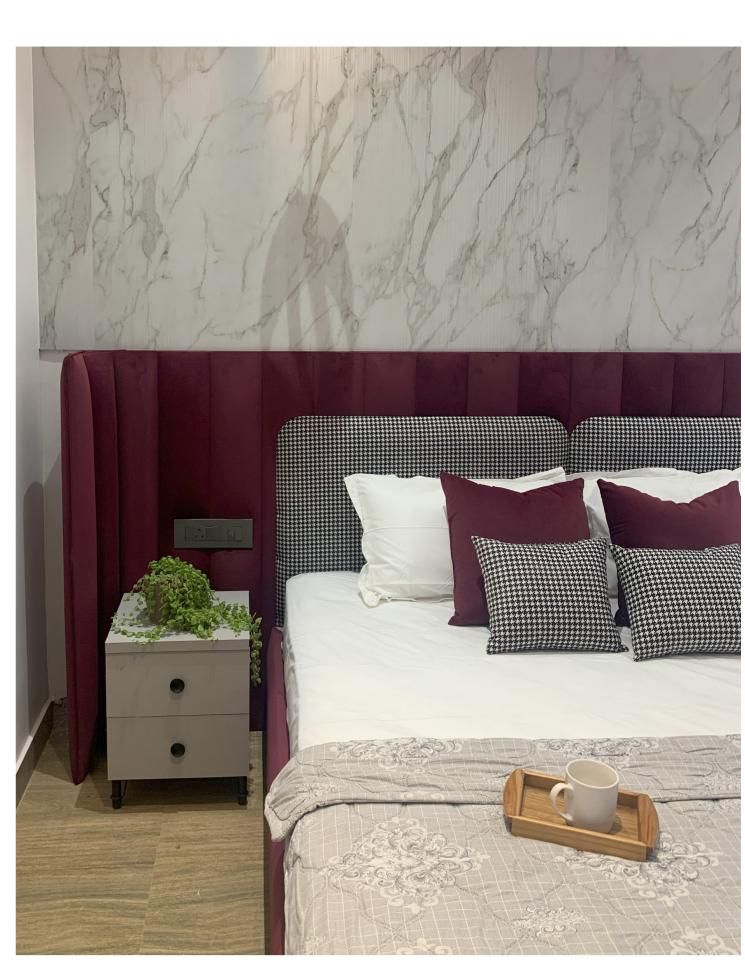

## **MASTER BEDROOM**

This Master bedroom exudes warmth and sophistication with a palette of soft, warm greys complemented by rich burgundy accents in the fabrics, custom bookshelf and even the wardrobe handles. The curved ceiling adds a graceful architectural touch, enhancing the room's sense of openness and creating a dynamic focal point. The subtle interplay of textures and colors brings depth to the design, while ample space around the bed encourages flow and relaxation. Every detail is thoughtfully curated to create a harmonious, welcoming retreat that balances elegance with comfort, making it an ideal sanctuary for rest and rejuvenation.