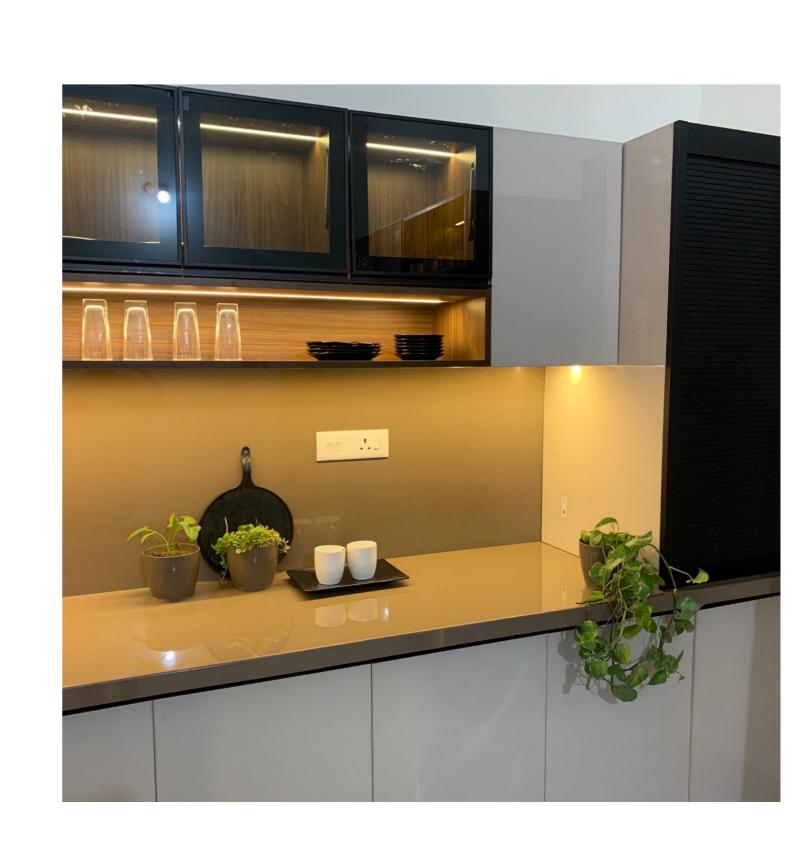

## **KITCHEN**

This spacious modular kitchen combines a warm beige and soft brown palette with sleek black handles for a modern, minimalist look. Thoughtfully designed for efficiency, it features ample storage, high-quality finishes, and seamless appliance integration, offering both style and practicality in one elegant space. The clean lines and intuitive layout make it easy to navigate, while the overall design exudes sophistication and warmth.