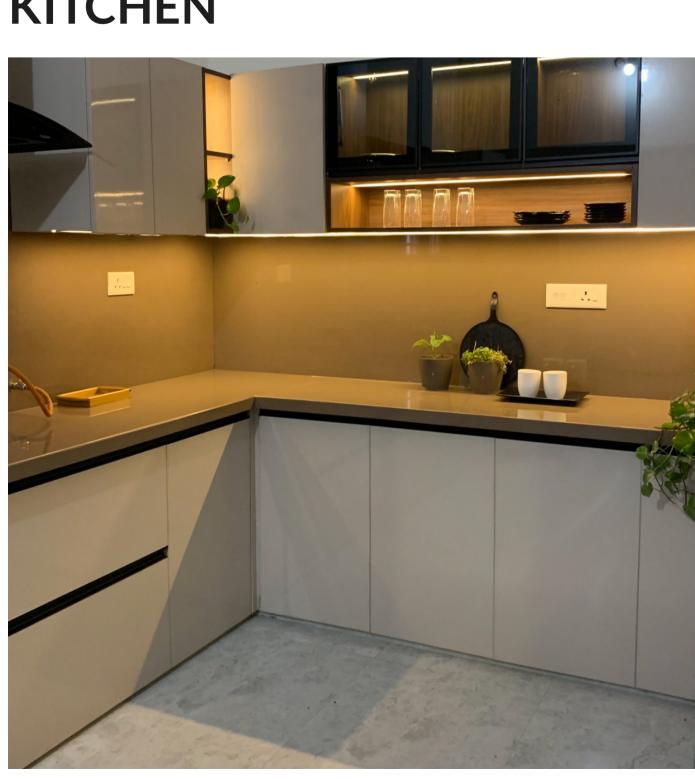

## **KITCHEN**

This spacious modular kitchen combines a warm beige and soft brown palette with sleek black handles for a modern, minimalist look. Thoughtfully designed for efficiency, it features ample storage, high-quality finishes, and seamless appliance integration, offering both style and practicality in one elegant space. The clean lines and intuitive layout make it easy to navigate, while the overall design exudes sophistication and warmth.