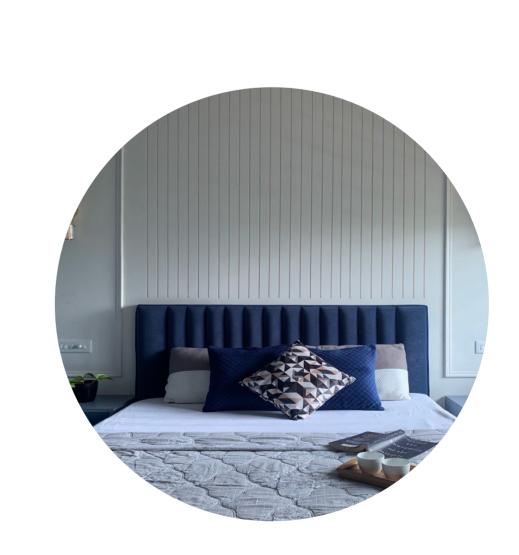

## PARENT'S BEDROOM

Designed as a serene retreat for parents, this minimalist bedroom combines a sophisticated grey and white backdrop with striking pops of blue for an elegant yet refreshing atmosphere. The carefully selected color palette brings warmth and depth, while simple, clean lines emphasize verticality, enhancing the sense of height and openness in the room. A small planter adds a touch of nature, balancing the structured simplicity with a hint of organic vibrance. Thoughtfully curated decor and restrained textures create a harmonious, tranquil setting that invites relaxation. Subtle lighting highlights key areas, and the uncluttered layout offers a soothing escape-perfect for rest, rejuvenation, and reflection.