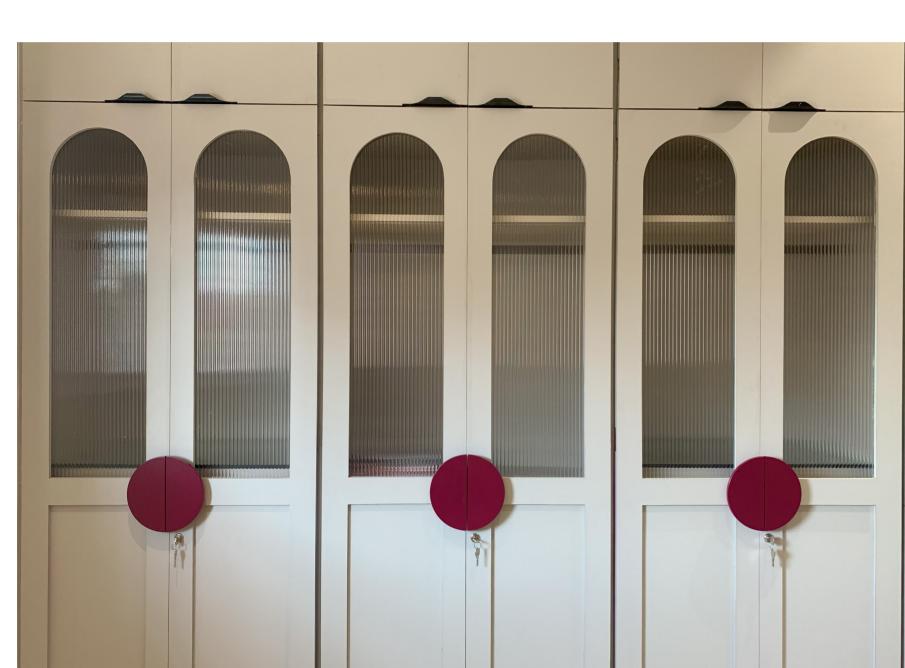

## **MASTER BEDROOM**

This Master bedroom exudes warmth and sophistication with a palette of soft, warm greys complemented by rich burgundy accents in the fabrics, custom bookshelf and even the wardrobe handles. The curved ceiling adds a graceful architectural touch, enhancing the room's sense of openness and creating a dynamic focal point. The subtle interplay of textures and colors brings depth to the design, while ample space around the bed encourages flow and relaxation. Every detail is thoughtfully curated to create a harmonious, welcoming retreat that balances elegance with comfort, making it an ideal sanctuary for rest and rejuvenation.