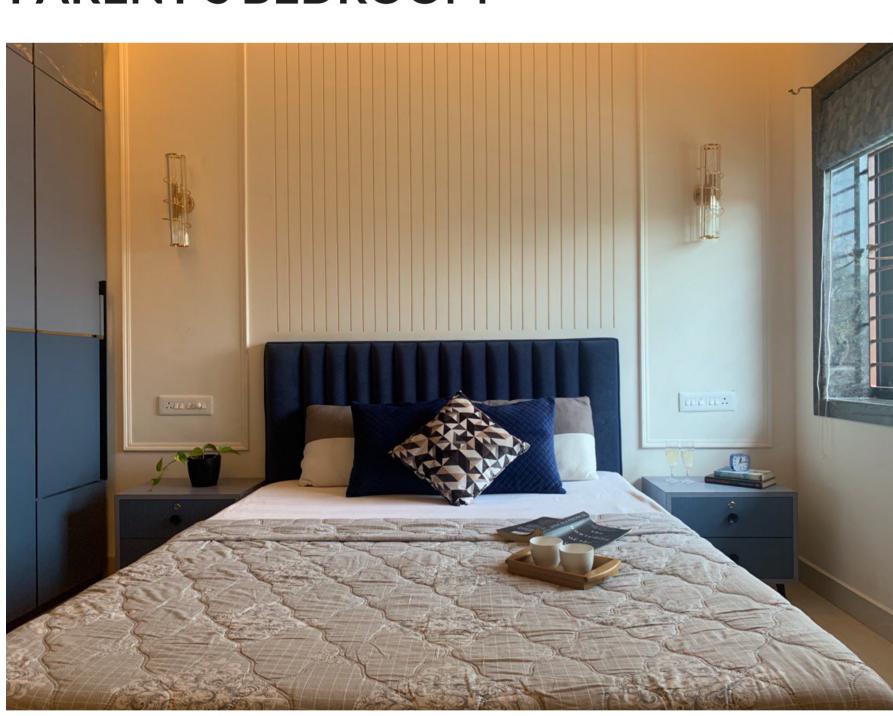

## PARENT'S BEDROOM

Designed as a serene retreat for parents, this minimalist bedroom combines a sophisticated grey and white backdrop with striking pops of blue for an elegant yet refreshing atmosphere. The carefully selected color palette brings warmth and depth, while simple, clean lines emphasize verticality, enhancing the sense of height and openness in the room. A small planter adds a touch of nature, balancing the structured simplicity with a hint of organic vibrance. Thoughtfully curated decor and restrained textures create a harmonious, tranquil setting that invites relaxation. Subtle lighting highlights key areas, and the uncluttered layout offers a soothing escape-perfect for rest, rejuvenation, and reflection.