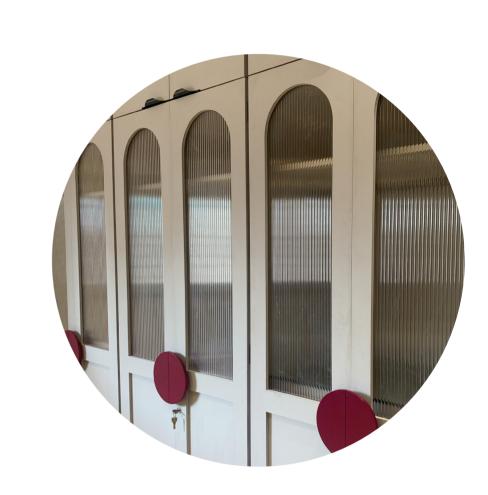

## **MASTER BEDROOM**

This Master bedroom exudes warmth and sophistication with a palette of soft, warm greys complemented by rich burgundy accents in the fabrics, custom bookshelf and even the wardrobe handles. The curved ceiling adds a graceful architectural touch, enhancing the room's sense of openness and creating a dynamic focal point. The subtle interplay of textures and colors brings depth to the design, while ample space around the bed encourages flow and relaxation. Every detail is thoughtfully curated to create a harmonious, welcoming retreat that balances elegance with comfort, making it an ideal sanctuary for rest and rejuvenation.