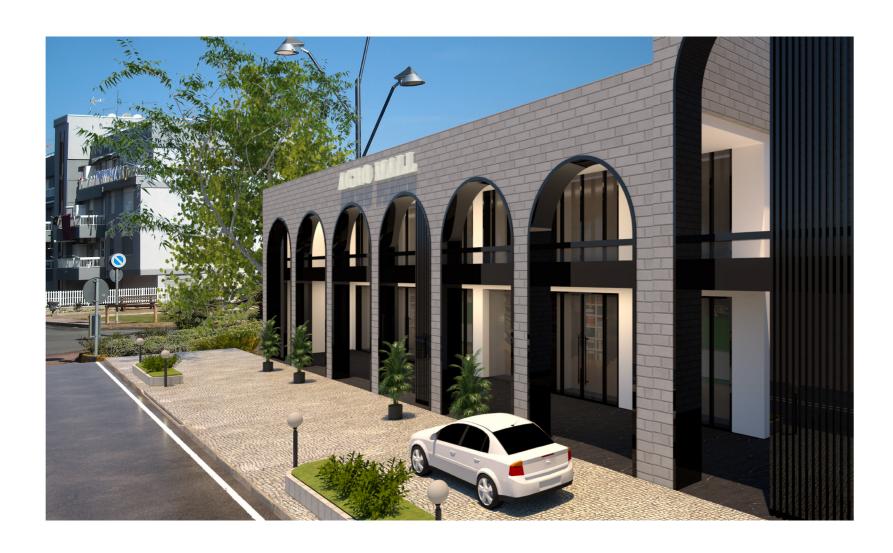

Project Type - Commercial Status - Proposed Location - Kharenga (C.G.)

Agro Mall's facade exudes a refined blend of modern minimalism and timeless elegance. The symmetrical arrangement of expansive, arched windows creates a striking architectural rhythm, drawing the eye to the bold, streamlined structure. The grey brick exterior adds texture and depth, while sleek black metal accents provide a sharp, contemporary contrast. The tall windows not only enhance natural lighting but also offer glimpses of the interior, inviting curiosity. Flanked by lush greenery in modern planters, the entrance feels vibrant yet sophisticated, establishing Agro Mall as a visually compelling retail space that harmonizes style with functionality.