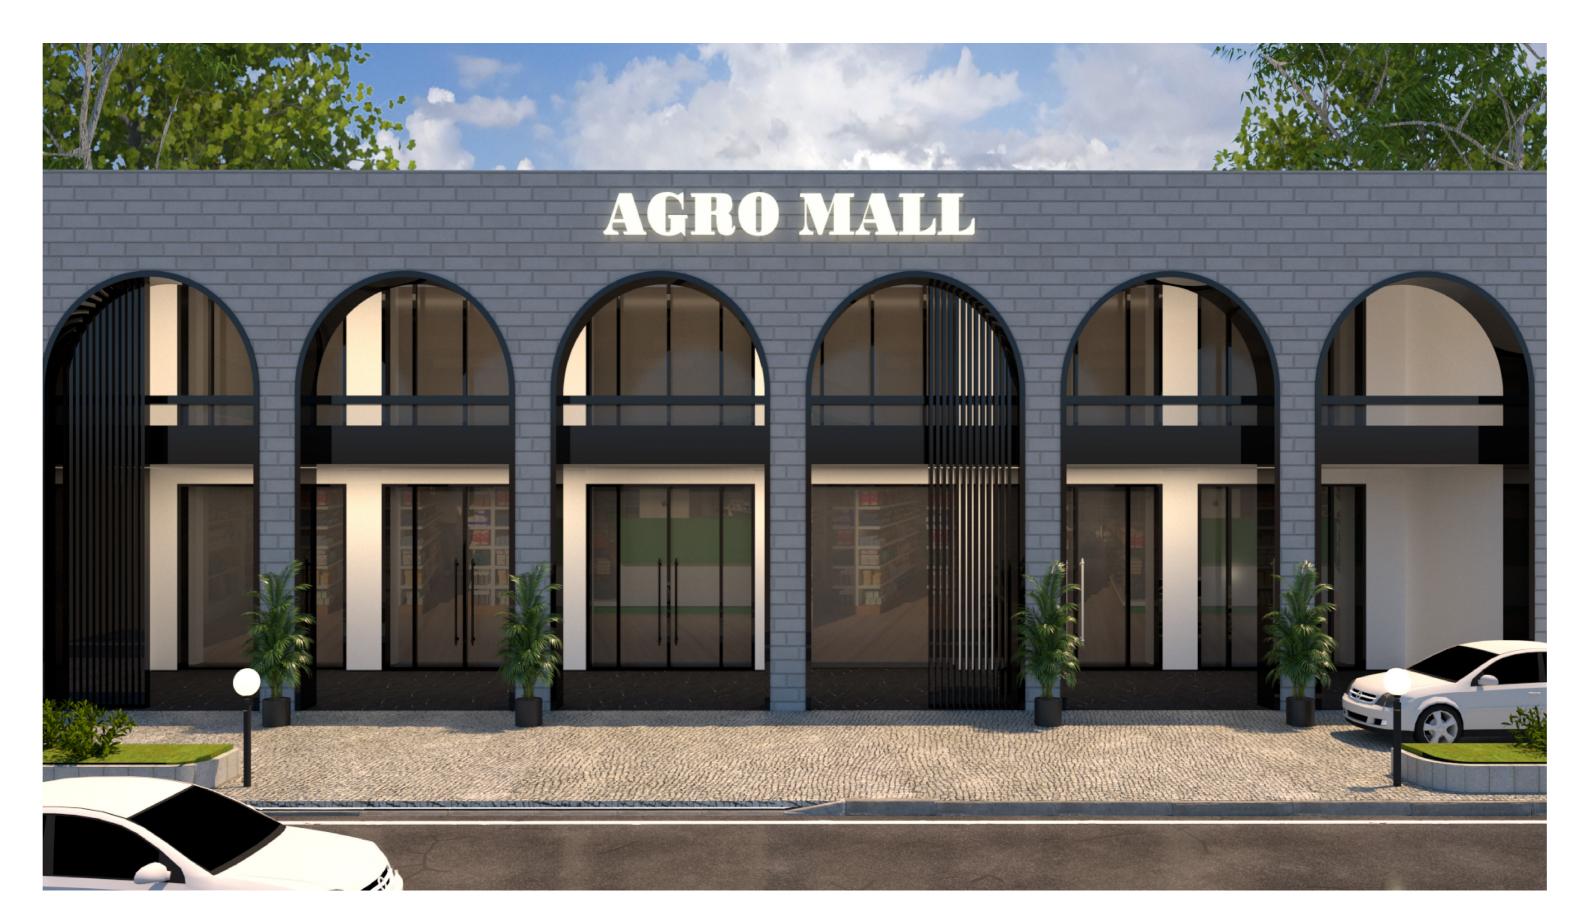

Project Type - Commercial Status - Proposed Location - Kharenga (C.G.)

Agro Mall's facade exudes a refined blend of modern minimalism and timeless elegance. The symmetrical arrangement of expansive, arched windows creates a striking architectural rhythm, drawing the eye to the bold, streamlined structure. The grey brick exterior adds texture and depth, while sleek black metal accents provide a sharp, contemporary contrast. The tall windows not only enhance natural lighting but also offer glimpses of the interior, inviting curiosity. Flanked by lush greenery in modern planters, the entrance feels vibrant yet sophisticated, establishing Agro Mall as a visually compelling retail space that harmonizes style with functionality.