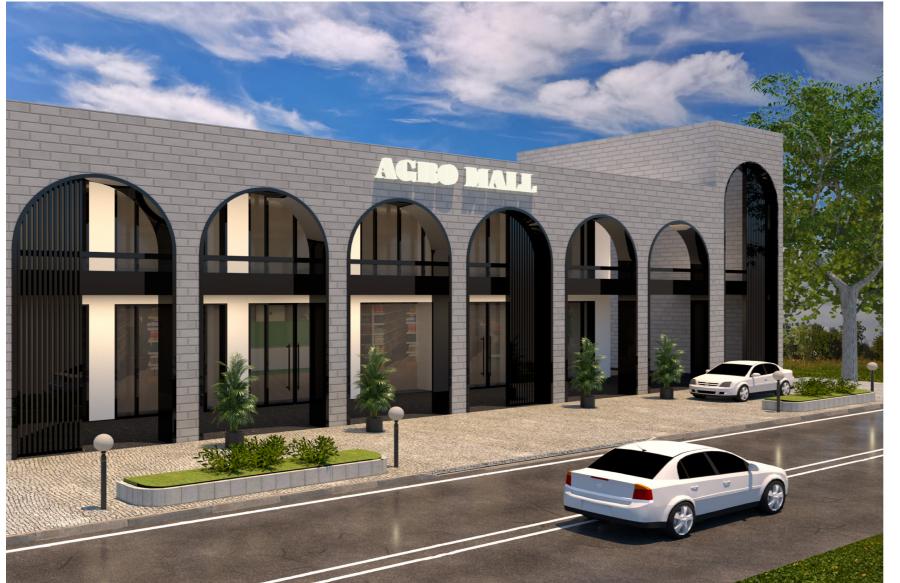

Project Type - Commercial Status - Proposed Location - Kharenga (C.G.)

Agro Mall's facade exudes a refined blend of modern minimalism and timeless elegance. The symmetrical arrangement of expansive, arched windows creates a striking architectural rhythm, drawing the eye to the bold, streamlined structure. The grey brick exterior adds texture and depth, while sleek black metal accents provide a sharp, contemporary contrast. The tall windows not only enhance natural lighting but also offer glimpses of the interior, inviting curiosity. Flanked by lush greenery in modern planters, the entrance feels vibrant yet sophisticated, establishing Agro Mall as a visually compelling retail space that harmonizes style with functionality.