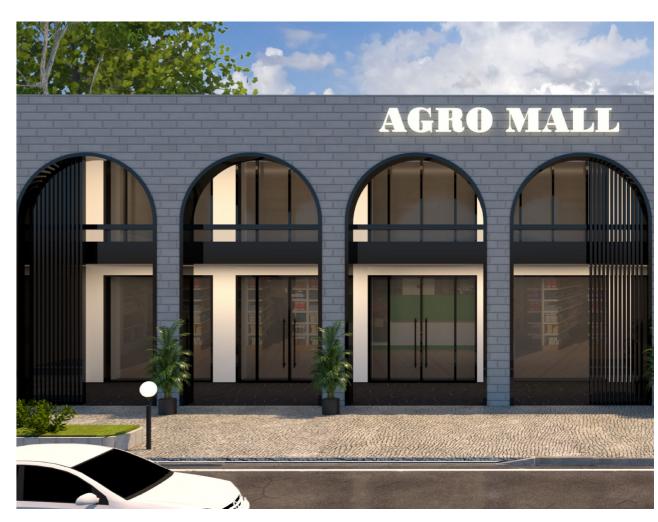

Project Type - Commercial Status - Proposed Location - Kharenga (C.G.)

Agro Mall's facade exudes a refined blend of modern minimalism and timeless elegance. The symmetrical arrangement of expansive, arched windows creates a striking architectural rhythm, drawing the eye to the bold, streamlined structure. The grey brick exterior adds texture and depth, while sleek black metal accents provide a sharp, contemporary contrast. The tall windows not only enhance natural lighting but also offer glimpses of the interior, inviting curiosity. Flanked by lush greenery in modern planters, the entrance feels vibrant yet sophisticated, establishing Agro Mall as a visually compelling retail space that harmonizes style with functionality.